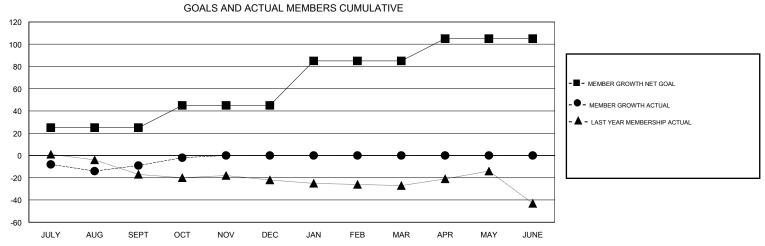

## District 33 A

GMT: LOCATION MASSACHUSETTS GMT CA

| 200/1101/ 111/02/12/12 |               |             |               |                       |                           |                         |                                                    |  |
|------------------------|---------------|-------------|---------------|-----------------------|---------------------------|-------------------------|----------------------------------------------------|--|
| Clubs                  |               |             |               | Members               |                           |                         |                                                    |  |
|                        | RESULTS FOR   | R 2019-2020 |               | RESULTS FOR 2019-2020 |                           |                         |                                                    |  |
| QUARTER                | NEW CLUB GOAL | NEW CLUBS   | DROPPED CLUBS | QUARTER               | MEMBER GROWTH NET<br>GOAL | MEMBER GROWTH<br>ACTUAL | DROPPED<br>MEMBERS ACTUAL<br>(including transfers) |  |
| JULY/AUG/SEPT          | 0             | 0           | 0             | JULY/AUG/SEPT         | 25                        | 22                      | 29                                                 |  |
| OCT/NOV/DEC            | 0             | 0           | 0             | OCT/NOV/DEC           | 20                        | 14                      | 7                                                  |  |
| JAN/FEB/MAR            | 0             | 0           | 0             | JAN/FEB/MAR           | 40                        | 0                       | 0                                                  |  |
| APR/MAY/JUNE           | 1             | 0           | 0             | APR/MAY/JUNE          | 20                        | 0                       | 0                                                  |  |